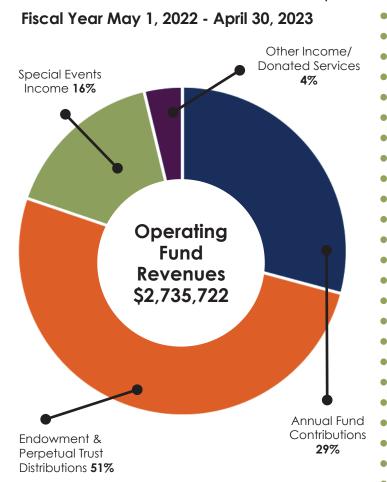

| Operating Fund Revenues                    | <u>Amount</u> |
|--------------------------------------------|---------------|
| Annual Fund Contributions                  | \$798,038     |
| Special Events Income                      | \$438,527     |
| Endowment & Perpetual Trusts Distributions | \$1,396,380   |
| Other Income/Donated Services              | \$102,777     |
| Total Operating Fund Revenues              | \$2,735,722   |